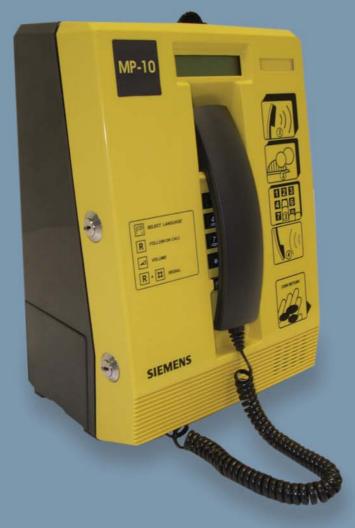

# MP-10 Payphone

- For supervised areas
- Coin operated
- Tough plastic case
- Desktop, stand or wall mounting
- Flexible functionality
- Software download

**Siemens Payphones** 

www.siemens.com.au/payphones

#### **Key Pad**

#### Display

• 2-Line 20-character alphanumeric LCD

#### Handset